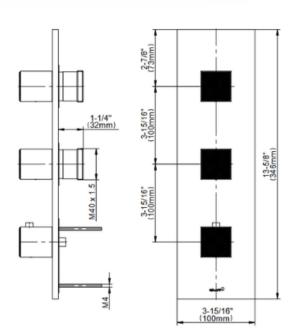

## **Available Finishes**

- 24K Polished Gold
- 24K Brushed Gold
- Brushed Brass PVD®
- Brushed Gold PVD®
- Architectural Black™
- Brushed Nickel
- Brushed Nickel PVD®
- Brushed Onyx PVD®
- Brushed Tuscan Bronze PVD®
- Rose Gold / Brushed Copper PVD®
- Gunmetal PVD®
- Matte Black
- Olive Bronze
- Onyx PVD®
- Polished Brass PVD®
- Polished Chrome
- Polished Gold PVD®
- Polished Nickel
- Polished Nickel PVD®
- Polished Tuscan Bronze PVD®
- Rose Gold / Polished Copper PVD®
- Satin Gold PVD®
- Steelnox® (Satin Nickel)
- Un?nished Brass
- Unfinished Brushed Brass
- Vintage Brushed Brass
- Warm Bronze PVD®
- Architectural White

<sup>\*</sup> Special order finish - call for availability