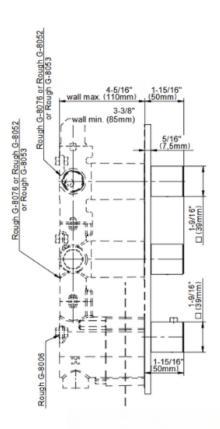

## **Available Finishes**

- 24K Polished Gold
- 24K Brushed Gold
- Brushed Brass PVD®
- Brushed Gold PVD®
- Architectural Black™
- Brushed Nickel
- Brushed Nickel PVD®
- Brushed Onyx PVD®
- Brushed Tuscan Bronze PVD®
- Rose Gold / Brushed Copper PVD®
- Gunmetal PVD®
- Matte Black
- Olive Bronze
- Onyx PVD®
- Polished Brass PVD®
- Polished Chrome
- Polished Gold PVD®
- Polished Nickel
- Polished Nickel PVD®
- Polished Tuscan Bronze PVD®
- Rose Gold / Polished Copper PVD®
- Satin Gold PVD®
- Steelnox® (Satin Nickel)
- Un?nished Brass
- Unfinished Brushed Brass
- Vintage Brushed Brass
- Warm Bronze PVD®
- Architectural White

<sup>\*</sup> Special order finish - call for availability