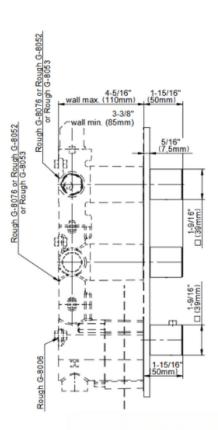

## **Available Finishes**

- 24K Polished Gold
- 24K Brushed Gold
- Brushed Brass PVD®
- Brushed Gold PVD®
- Architectural Black™
- Brushed Nickel
- Brushed Nickel PVD®
- Brushed Onyx PVD®
- Brushed Tuscan Bronze PVD®
- Rose Gold / Brushed Copper **PVD®**
- Gunmetal PVD®
- Matte Black
- Olive Bronze
- Onyx PVD®
- Polished Brass PVD®
- Polished Chrome
- Polished Gold PVD®
- Polished Nickel
- Polished Nickel PVD®
- Polished Tuscan Bronze PVD®
- Rose Gold / Polished Copper **PVD®**
- Satin Gold PVD®
- Steelnox® (Satin Nickel)
- Un?nished Brass
- Unfinished Brushed Brass
- Vintage Brushed Brass
- Warm Bronze PVD®
- Architectural White

<sup>\*</sup> Special order finish - call for availability