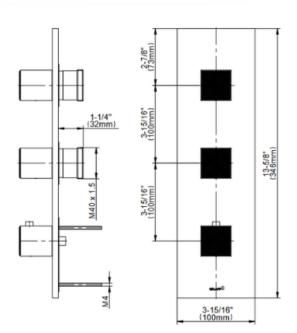

## **Available Finishes**

- 24K Polished Gold
- 24K Brushed Gold
- Brushed Brass PVD®
- Brushed Gold PVD®
- Architectural Black™
- Brushed Nickel
- Brushed Nickel PVD®
- Brushed Onyx PVD®
- Brushed Tuscan Bronze PVD®
- Rose Gold / Brushed Copper **PVD®**
- Gunmetal PVD®
- Matte Black
- Olive Bronze
- Onyx PVD®
- Polished Brass PVD®
- Polished Chrome
- Polished Gold PVD®
- Polished Nickel
- Polished Nickel PVD®
- Polished Tuscan Bronze PVD®
- Rose Gold / Polished Copper **PVD®**
- Satin Gold PVD®
- Steelnox® (Satin Nickel)
- Un?nished Brass
- Unfinished Brushed Brass
- Vintage Brushed Brass
- Warm Bronze PVD®
- Architectural White

<sup>\*</sup> Special order finish - call for availability