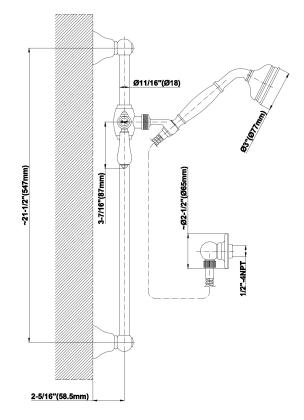

## **Product Features**

- Handshower with 22" tall wallmounted slide bar
- 59" long shower hose and wall supply elbow
- Adjustable bracket fits all hoses with conical nut
- Includes internal backflow preventer
- Handshower flow rate ?1.5 max gpm