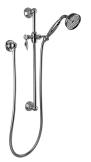

## **Product Features**

- Handshower with 22" tall wallmounted slide bar
- 59" long shower hose and wall supply elbow
- Adjustable bracket fits all hoses with conical nut
- Includes internal backflow preventer
- Handshower flow rate ?1.5 max gpm