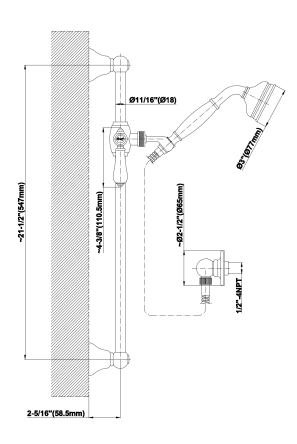

## **Product Features**

- 22" wall-mounted slide bar
- Adjustable bracket fits all hoses with conical nut