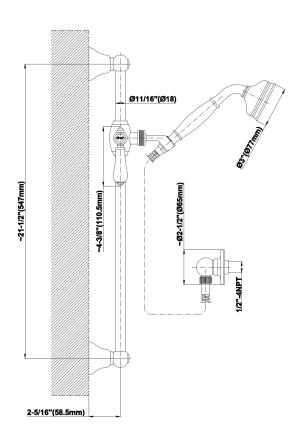

## **Product Features**

- 22" wall-mounted slide bar
- Adjustable bracket fits all hoses with conical nut