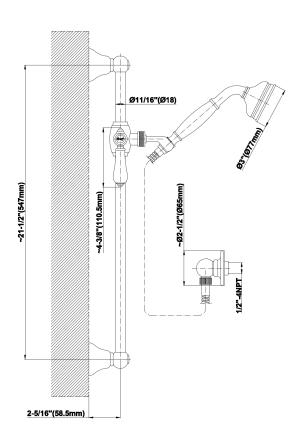

## **Product Features**

• 1/2" NPT female thread inlet

## **Available Finishes**

- 24K Polished Gold
- 24K Brushed Gold
- Brushed Brass PVD®
- Brushed Gold PVD®
- Architectural Black™
- Brushed Nickel
- Brushed Nickel PVD®
- Brushed Onyx PVD®
- Brushed Tuscan Bronze PVD®
- Rose Gold / Brushed Copper PVD®
- Gunmetal PVD®
- Matte Black
- Olive Bronze
- Onyx PVD®
- Polished Brass PVD®
- Polished Chrome
- Polished Gold PVD®
- Polished Nickel
- Polished Nickel PVD®
- Polished Tuscan Bronze PVD®
- Rose Gold / Polished Copper PVD®
- Satin Gold PVD®
- Steelnox® (Satin Nickel)
- Un?nished Brass
- Unfinished Brushed Brass
- Vintage Brushed Brass
- Warm Bronze PVD®
- Architectural White

<sup>\*</sup> Special order finish - call for availability