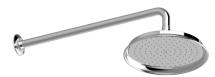

## **Product Features**

- 9" round rain showerhead
- 18" shower arm and flange
- 124 no-clog, easy-clean rubber spray nozzles
- 1/2" NPT male thread inlet
- Showerhead flow rate ? 1.8 max gpm