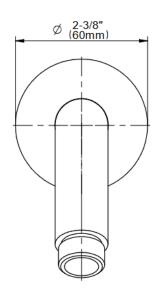

## **Product Features**

- 9" round rain showerhead
- 18" shower arm and flange
- 124 no-clog, easy-clean rubber spray nozzles
- 1/2" NPT male thread inlet
- Showerhead flow rate ? 1.8 max gpm