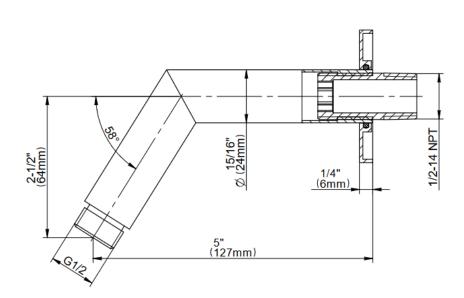

## **Product Features**

- 9" round rain showerhead
- 18" shower arm and flange
- 124 no-clog, easy-clean rubber spray nozzles
- 1/2" NPT male thread inlet
- Showerhead flow rate ? 1.8 max gpm