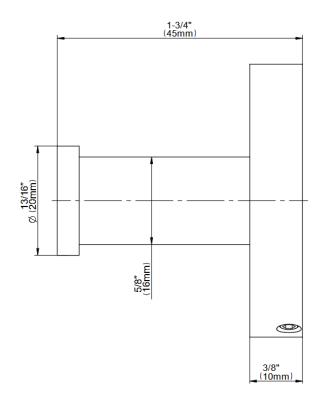

## **Available Finishes**

- 24K Polished Gold
- 24K Brushed Gold
- Brushed Brass PVD®
- Brushed Gold PVD®
- Architectural Black™
- Brushed Nickel
- Brushed Nickel PVD®
- Brushed Onyx PVD®
- Brushed Tuscan Bronze PVD®
- Rose Gold / Brushed Copper **PVD®**
- Gunmetal PVD®
- Matte Black
- Olive Bronze
- Onyx PVD®
- Polished Brass PVD®
- Polished Chrome
- Polished Gold PVD®
- Polished Nickel
- Polished Nickel PVD®
- Polished Tuscan Bronze PVD®
- Rose Gold / Polished Copper **PVD®**
- Satin Gold PVD®
- Steelnox® (Satin Nickel)
- Un?nished Brass
- Unfinished Brushed Brass
- Vintage Brushed Brass
- Warm Bronze PVD®
- Architectural White

<sup>\*</sup> Special order finish - call for availability