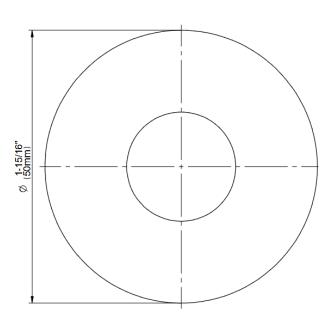

## **Available Finishes**

- 24K Polished Gold
- 24K Brushed Gold
- Brushed Brass PVD®
- Brushed Gold PVD®
- Architectural Black™
- Brushed Nickel
- Brushed Nickel PVD®
- Brushed Onyx PVD®
- Brushed Tuscan Bronze PVD®
- Rose Gold / Brushed Copper **PVD®**
- Gunmetal PVD®
- Matte Black
- Olive Bronze
- Onyx PVD®
- Polished Brass PVD®
- Polished Chrome
- Polished Gold PVD®
- Polished Nickel
- Polished Nickel PVD®
- Polished Tuscan Bronze PVD®
- Rose Gold / Polished Copper **PVD®**
- Satin Gold PVD®
- Steelnox® (Satin Nickel)
- Un?nished Brass
- Unfinished Brushed Brass
- Vintage Brushed Brass
- Warm Bronze PVD®
- Architectural White

<sup>\*</sup> Special order finish - call for availability