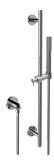

## **Product Features**

- 27" wall-mounted slide bar
- 59" shower hose (PVD finishes use 59" flex hose)
- Includes contemporary handshower - G-8714
- Adjustable bracket fits all hoses with conical nut
- Includes 1/2" NPT female threaded wall supply elbow
- Includes internal backflow preventer
- Handshower flow rate ? 1.5 max gpm