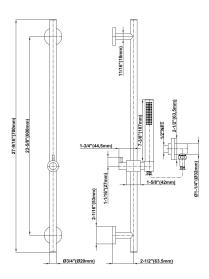

## **Product Features**

- 27" wall-mounted slide bar
- 59" shower hose (PVD finishes use 59" flex hose)
- Includes contemporary handshower - G-8714
- Adjustable bracket fits all hoses with conical nut
- Includes 1/2" NPT female threaded wall supply elbow
- Includes internal backflow preventer
- Handshower flow rate ? 1.5 max gpm