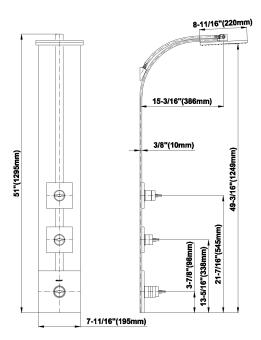

## **Available Finishes**

- 24K Polished Gold
- 24K Brushed Gold
- Brushed Brass PVD®
- Brushed Gold PVD®
- Architectural Black™
- Brushed Nickel
- Brushed Nickel PVD®
- Brushed Onyx PVD®
- Brushed Tuscan Bronze PVD®
- Rose Gold / Brushed Copper PVD®
- Gunmetal PVD®
- Matte Black
- Olive Bronze
- Onyx PVD®
- Polished Brass PVD®
- Polished Chrome
- Polished Gold PVD®
- Polished Nickel
- Polished Nickel PVD®
- Polished Tuscan Bronze PVD®
- Rose Gold / Polished Copper PVD®
- Satin Gold PVD®
- Steelnox® (Satin Nickel)
- Un?nished Brass
- Unfinished Brushed Brass
- Vintage Brushed Brass
- Warm Bronze PVD®
- Architectural White

<sup>\*</sup> Special order finish - call for availability