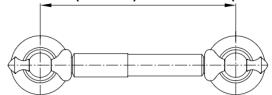

## **Code compliance**

ADA

## **Available Finishes**

- 24K Polished Gold
- 24K Brushed Gold
- Brushed Brass PVD®
- Brushed Gold PVD®
- Architectural Black™
- Brushed Nickel
- Brushed Nickel PVD®
- Brushed Onyx PVD®
- Brushed Tuscan Bronze PVD®
- Rose Gold / Brushed Copper PVD®
- Gunmetal PVD®
- Matte Black
- Olive Bronze
- Onyx PVD®
- Polished Brass PVD®
- Polished Chrome
- Polished Gold PVD®
- Polished Nickel
- Polished Nickel PVD®
- Polished Tuscan Bronze PVD®
- Rose Gold / Polished Copper PVD®
- Satin Gold PVD®
- Steelnox® (Satin Nickel)
- Un?nished Brass
- Unfinished Brushed Brass
- Vintage Brushed Brass
- Warm Bronze PVD®
- Architectural White

<sup>\*</sup> Special order finish - call for availability



## min.6-15/16"(176mm)-max.7-5/16"(186mm)