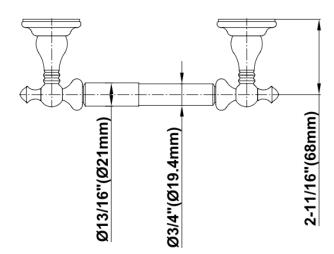

## **Code compliance**

ADA

## **Available Finishes**

- 24K Polished Gold
- 24K Brushed Gold
- Brushed Brass PVD®
- Brushed Gold PVD®
- Architectural Black™
- Brushed Nickel
- Brushed Nickel PVD®
- Brushed Onyx PVD®
- Brushed Tuscan Bronze PVD®
- Rose Gold / Brushed Copper PVD®
- Gunmetal PVD®
- Matte Black
- Olive Bronze
- Onyx PVD®
- Polished Brass PVD®
- Polished Chrome
- Polished Gold PVD®
- Polished Nickel
- Polished Nickel PVD®
- Polished Tuscan Bronze PVD®
- Rose Gold / Polished Copper PVD®
- Satin Gold PVD®
- Steelnox® (Satin Nickel)
- Un?nished Brass
- Unfinished Brushed Brass
- Vintage Brushed Brass
- Warm Bronze PVD®
- Architectural White

<sup>\*</sup> Special order finish - call for availability



## min.6-15/16"(176mm)-max.7-5/16"(186mm)