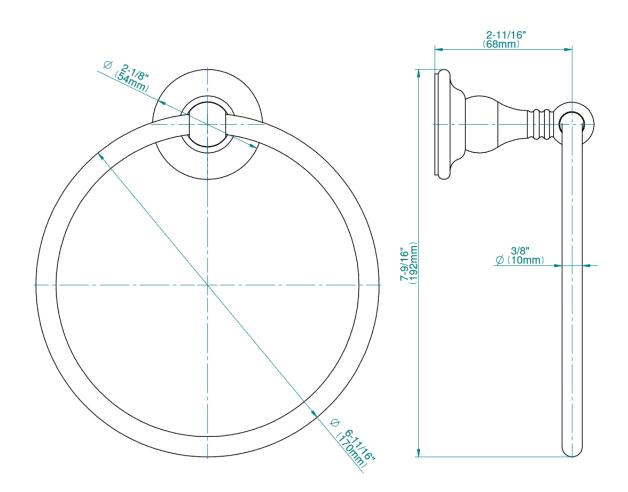

## **Available Finishes**

- 24K Polished Gold
- 24K Brushed Gold
- Brushed Brass PVD®
- Brushed Gold PVD®
- Architectural Black™
- Brushed Nickel
- Brushed Nickel PVD®
- Brushed Onyx PVD®
- Brushed Tuscan Bronze PVD®
- Rose Gold / Brushed Copper PVD®
- Gunmetal PVD®
- Matte Black
- Olive Bronze
- Onyx PVD®
- Polished Brass PVD®
- Polished Chrome
- Polished Gold PVD®
- Polished Nickel
- Polished Nickel PVD®
- Polished Tuscan Bronze PVD®
- Rose Gold / Polished Copper PVD®
- Satin Gold PVD®
- Steelnox® (Satin Nickel)
- Un?nished Brass
- Unfinished Brushed Brass
- Vintage Brushed Brass
- Warm Bronze PVD®
- Architectural White

<sup>\*</sup> Special order finish - call for availability