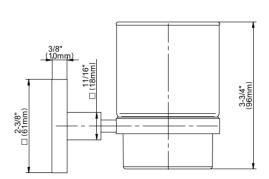

## **Code compliance**

ADA

## **Available Finishes**

- 24K Polished Gold
- 24K Brushed Gold
- Brushed Brass PVD®
- Brushed Gold PVD®
- Architectural Black™
- Brushed Nickel
- Brushed Nickel PVD®
- Brushed Onyx PVD®
- Brushed Tuscan Bronze PVD®
- Rose Gold / Brushed Copper PVD®
- Gunmetal PVD®
- Matte Black
- Olive Bronze
- Onyx PVD®
- Polished Brass PVD®
- Polished Chrome
- Polished Gold PVD®
- Polished Nickel
- Polished Nickel PVD®
- Polished Tuscan Bronze PVD®
- Rose Gold / Polished Copper PVD®
- Satin Gold PVD®
- Steelnox® (Satin Nickel)
- Un?nished Brass
- Unfinished Brushed Brass
- Vintage Brushed Brass
- Warm Bronze PVD®
- Architectural White

<sup>\*</sup> Special order finish - call for availability