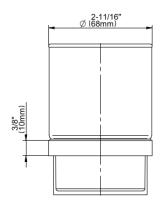

## **Code compliance**

ADA

## **Available Finishes**

- 24K Polished Gold
- 24K Brushed Gold
- Brushed Brass PVD®
- Brushed Gold PVD®
- Architectural Black™
- Brushed Nickel
- Brushed Nickel PVD®
- Brushed Onyx PVD®
- Brushed Tuscan Bronze PVD®
- Rose Gold / Brushed Copper PVD®
- Gunmetal PVD®
- Matte Black
- Olive Bronze
- Onyx PVD®
- Polished Brass PVD®
- Polished Chrome
- Polished Gold PVD®
- Polished Nickel
- Polished Nickel PVD®
- Polished Tuscan Bronze PVD®
- Rose Gold / Polished Copper PVD®
- Satin Gold PVD®
- Steelnox® (Satin Nickel)
- Un?nished Brass
- Unfinished Brushed Brass
- Vintage Brushed Brass
- Warm Bronze PVD®
- Architectural White

<sup>\*</sup> Special order finish - call for availability