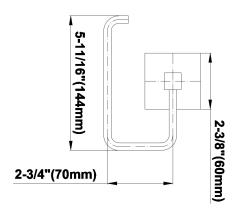

## **Code compliance**

ADA

## **Available Finishes**

- 24K Polished Gold
- 24K Brushed Gold
- Brushed Brass PVD®
- Brushed Gold PVD®
- Architectural Black™
- Brushed Nickel
- Brushed Nickel PVD®
- Brushed Onyx PVD® • Brushed Tuscan Bronze PVD®
- Rose Gold / Brushed Copper **PVD®**
- Gunmetal PVD®
- Matte Black
- Olive Bronze
- Onyx PVD®
- Polished Brass PVD®
- Polished Chrome
- Polished Gold PVD®
- Polished Nickel
- Polished Nickel PVD®
- Polished Tuscan Bronze PVD®
- Rose Gold / Polished Copper **PVD®**
- Satin Gold PVD®
- Steelnox® (Satin Nickel)
- Un?nished Brass
- Unfinished Brushed Brass
- Vintage Brushed Brass
- Warm Bronze PVD®
- Architectural White

<sup>\*</sup> Special order finish - call for availability