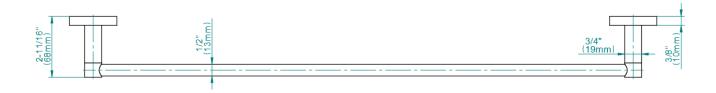

## **Available Finishes**

- 24K Polished Gold
- 24K Brushed Gold
- Brushed Brass PVD®
- Brushed Gold PVD®
- Architectural Black™
- Brushed Nickel
- Brushed Nickel PVD®
- Brushed Onyx PVD®
- Brushed Tuscan Bronze PVD®
- Rose Gold / Brushed Copper PVD®
- Gunmetal PVD®
- Matte Black
- Olive Bronze
- Onyx PVD®
- Polished Brass PVD®
- Polished Chrome
- Polished Gold PVD®
- Polished Nickel
- Polished Nickel PVD®
- Polished Tuscan Bronze PVD®
- Rose Gold / Polished Copper PVD®
- Satin Gold PVD®
- Steelnox® (Satin Nickel)
- Un?nished Brass
- Unfinished Brushed Brass
- Vintage Brushed Brass
- Warm Bronze PVD®
- Architectural White

<sup>\*</sup> Special order finish - call for availability