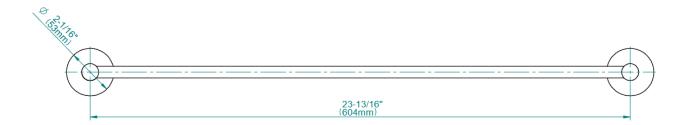

## **Available Finishes**

- 24K Polished Gold
- 24K Brushed Gold
- Brushed Brass PVD®
- Brushed Gold PVD®
- Architectural Black™
- Brushed Nickel
- Brushed Nickel PVD®
- Brushed Onyx PVD®
- Brushed Tuscan Bronze PVD®
- Rose Gold / Brushed Copper PVD®
- Gunmetal PVD®
- Matte Black
- Olive Bronze
- Onyx PVD®
- Polished Brass PVD®
- Polished Chrome
- Polished Gold PVD®
- Polished Nickel
- Polished Nickel PVD®
- Polished Tuscan Bronze PVD®
- Rose Gold / Polished Copper PVD®
- Satin Gold PVD®
- Steelnox® (Satin Nickel)
- Un?nished Brass
- Unfinished Brushed Brass
- Vintage Brushed Brass
- Warm Bronze PVD®
- Architectural White

<sup>\*</sup> Special order finish - call for availability