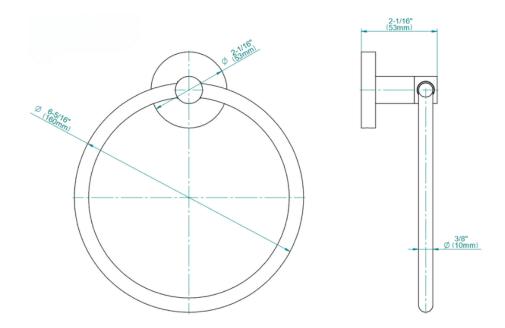

## **Available Finishes**

- 24K Polished Gold
- 24K Brushed Gold
- Brushed Brass PVD®
- Brushed Gold PVD®
- Architectural Black™
- Brushed Nickel
- Brushed Nickel PVD®
- Brushed Onyx PVD®
- Brushed Tuscan Bronze PVD®
- Rose Gold / Brushed Copper **PVD®**
- Gunmetal PVD®
- Matte Black
- Olive Bronze
- Onyx PVD®
- Polished Brass PVD®
- Polished Chrome
- Polished Gold PVD®
- Polished Nickel
- Polished Nickel PVD®
- Polished Tuscan Bronze PVD®
- Rose Gold / Polished Copper  $\mathsf{PVD} \mathbb{B}$
- Satin Gold PVD®
- Steelnox® (Satin Nickel)
- Un?nished Brass
- Unfinished Brushed Brass
- Vintage Brushed Brass
- Warm Bronze PVD®
- Architectural White