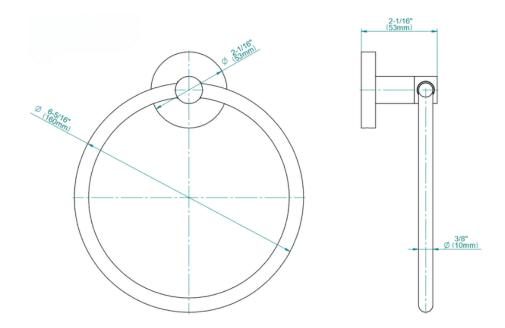

## **Code compliance**

ADA

## **Available Finishes**

- 24K Polished Gold
- 24K Brushed Gold
- Brushed Brass PVD®
- Brushed Gold PVD®
- Architectural Black™
- Brushed Nickel
- Brushed Nickel PVD®
- Brushed Onyx PVD®
- Brushed Tuscan Bronze PVD®
- Rose Gold / Brushed Copper **PVD®**
- Gunmetal PVD®
- Matte Black
- Olive Bronze
- Onyx PVD®
- Polished Brass PVD®
- Polished Chrome
- Polished Gold PVD®
- Polished Nickel
- Polished Nickel PVD®
- Polished Tuscan Bronze PVD®
- Rose Gold / Polished Copper **PVD®**
- Satin Gold PVD®
- Steelnox® (Satin Nickel)
- Un?nished Brass
- Unfinished Brushed Brass
- Vintage Brushed Brass
- Warm Bronze PVD®
- Architectural White