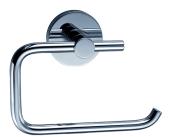

## **Code compliance**

ADA

## **Available Finishes**

- 24K Polished Gold
- 24K Brushed Gold
- Brushed Brass PVD®
- Brushed Gold PVD®
- Architectural Black™
- Brushed Nickel
- Brushed Nickel PVD®
- Brushed Onyx PVD®
- Brushed Tuscan Bronze PVD®
- Rose Gold / Brushed Copper **PVD®**
- Gunmetal PVD®
- Matte Black
- Olive Bronze
- Onyx PVD®
- Polished Brass PVD®
- Polished Chrome
- Polished Gold PVD®
- Polished Nickel
- Polished Nickel PVD®
- Polished Tuscan Bronze PVD®
- Rose Gold / Polished Copper **PVD®**
- Satin Gold PVD®
- Steelnox® (Satin Nickel)
- Un?nished Brass
- Unfinished Brushed Brass
- Vintage Brushed Brass
- Warm Bronze PVD®
- Architectural White