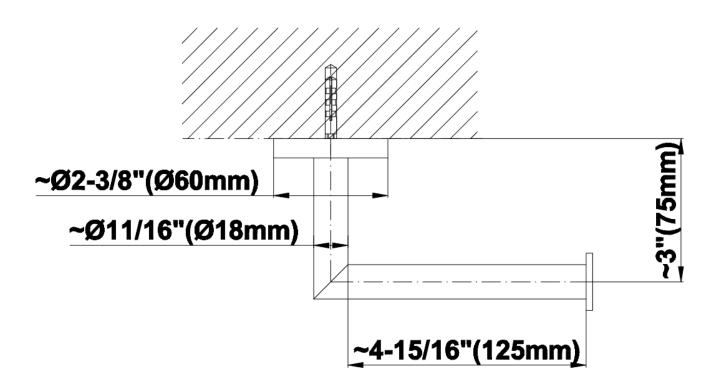

## **Code compliance**

ADA

## **Available Finishes**

- 24K Polished Gold
- 24K Brushed Gold
- Brushed Brass PVD®
- Brushed Gold PVD®
- Architectural Black™
- Brushed Nickel
- Brushed Nickel PVD®
- Brushed Onyx PVD®
- Brushed Tuscan Bronze PVD®
- Rose Gold / Brushed Copper **PVD®**
- Gunmetal PVD®
- Matte Black
- Olive Bronze
- Onyx PVD®
- Polished Brass PVD®
- Polished Chrome
- Polished Gold PVD®
- Polished Nickel
- Polished Nickel PVD®
- Polished Tuscan Bronze PVD®
- Rose Gold / Polished Copper **PVD®**
- Satin Gold PVD®
- Steelnox® (Satin Nickel)
- Un?nished Brass
- Unfinished Brushed Brass
- Vintage Brushed Brass
- Warm Bronze PVD®
- Architectural White

<sup>\*</sup> Special order finish - call for availability