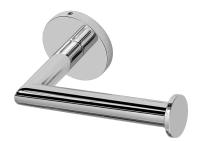

## **Available Finishes**

- 24K Polished Gold
- 24K Brushed Gold
- Brushed Brass PVD®
- Brushed Gold PVD®
- Architectural Black™
- Brushed Nickel
- Brushed Nickel PVD®
- Brushed Onyx PVD®
- Brushed Tuscan Bronze PVD®
- Rose Gold / Brushed Copper **PVD®**
- Gunmetal PVD®
- Matte Black
- Olive Bronze
- Onyx PVD®
- Polished Brass PVD®
- Polished Chrome
- Polished Gold PVD®
- Polished Nickel
- Polished Nickel PVD®
- Polished Tuscan Bronze PVD®
- Rose Gold / Polished Copper **PVD®**
- Satin Gold PVD®
- Steelnox® (Satin Nickel)
- Un?nished Brass
- Unfinished Brushed Brass
- Vintage Brushed Brass
- Warm Bronze PVD®
- Architectural White