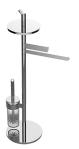

## G-9155

Free Standing Tissue Holder, Toilet Brush Holder & Towel Bar

<sup>\*</sup> Special order finish - call for availability

Free Standing Tissue Holder, Toilet Brush Holder & Towel Bar