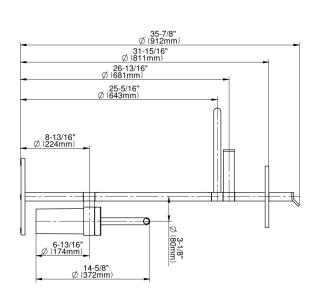

## G-9155

Free Standing Tissue Holder, Toilet Brush Holder & Towel Bar

<sup>\*</sup> Special order finish - call for availability

Free Standing Tissue Holder, Toilet Brush Holder & Towel Bar