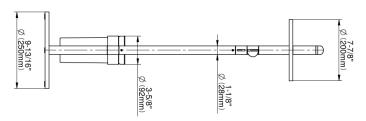

## G-9155

Free Standing Tissue Holder, Toilet Brush Holder & Towel Bar

<sup>\*</sup> Special order finish - call for availability

Free Standing Tissue Holder, Toilet Brush Holder & Towel Bar