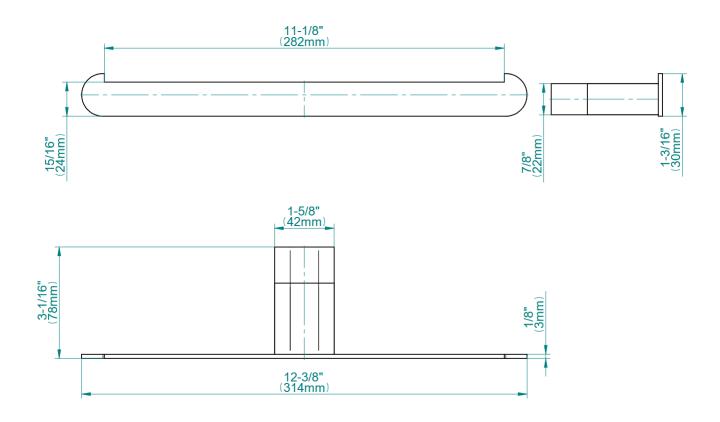

## **Available Finishes**

- 24K Polished Gold
- 24K Brushed Gold
- Brushed Brass PVD®
- Brushed Gold PVD®
- Architectural Black™
- Brushed Nickel
- Brushed Nickel PVD®
- Brushed Onyx PVD®
- Brushed Tuscan Bronze PVD®
- Rose Gold / Brushed Copper **PVD®**
- Gunmetal PVD®
- Matte Black
- Olive Bronze
- Onyx PVD®
- Polished Brass PVD®
- Polished Chrome
- Polished Gold PVD®
- Polished Nickel
- Polished Nickel PVD®
- Polished Tuscan Bronze PVD®
- Rose Gold / Polished Copper **PVD®**
- Satin Gold PVD®
- Steelnox® (Satin Nickel)
- Un?nished Brass
- Unfinished Brushed Brass
- Vintage Brushed Brass
- Warm Bronze PVD®
- Architectural White

<sup>\*</sup> Special order finish - call for availability