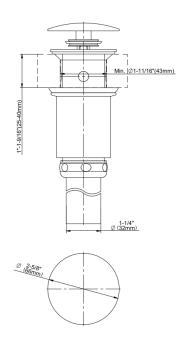

## **Product Features**

- Fits 1-3/4" Drain Opening
- With 1-1/4" Tailpiece
- May be used for vessel sinks with overflow holes