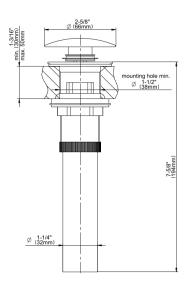

## **Product Features**

- Fits 1-1/2" Drain Opening
- With 1-1/4" Tailpiece
- May be used for Vessel Sinks with Overflow Holes