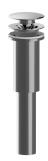

## **Product Features**

- Fits 1-3/4" Drain Application
- May be used for vessel sinks without overflow holes