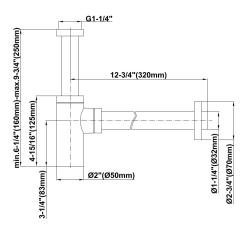

## **Product Features**

- 1-1/4" Trap
- With 1-1/4" Tailpiece

## **Available Finishes**

- 24K Polished Gold
- 24K Brushed Gold
- Brushed Brass PVD®
- Brushed Gold PVD®
- Architectural Black™
- Brushed Nickel
- Brushed Nickel PVD®
- Brushed Onyx PVD®
- Brushed Tuscan Bronze PVD®
- Rose Gold / Brushed Copper PVD®
- Gunmetal PVD®
- Matte Black
- Olive Bronze
- Onyx PVD®
- Polished Brass PVD®
- Polished Chrome
- Polished Gold PVD®
- Polished Nickel
- Polished Nickel PVD®
- Polished Tuscan Bronze PVD®
- Rose Gold / Polished Copper PVD®
- Satin Gold PVD®
- Steelnox® (Satin Nickel)
- Un?nished Brass
- Unfinished Brushed Brass
- Vintage Brushed Brass
- Warm Bronze PVD®
- Architectural White

<sup>\*</sup> Special order finish - call for availability