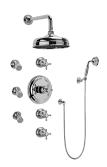

## GA1.222B-C2S

Adley Thermostatic Set w/Body Sprays & Handshower (Rough & Trim)

## **Product Features**

- 3/4" Thermostatic Valve
- 8" Showerhead with 11" Wall-Mount Arm & Flange
- Swivel Body Sprays (3 pieces)
- Handshower Set w/Wall Bracket and Wall Elbow
- Stop/Volume Control Valves (3 pieces)
- Showerhead Features No-Clog, Easy-Clean Spray Nozzles
- Optional Extension Kit
- 3/4" Thermostatic Rough Valve Flow Rate ~18 gpm @60 psi
- Flow Rates: showerhead ≤2.0 max gpm, handshower ≤1.5 max gpm