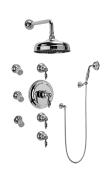

## **GA1.222B-LM14S**

Topaz Collection Topaz Thermostatic Set w/Body Sprays & Handshower (Rough & Trim)

## **Product Features**

- 3/4" Thermostatic Valve
- 8" Showerhead with 11" Wall-Mount Arm & Flange
- Swivel Body Sprays (3 pieces)
- Handshower Set w/Wall Bracket and Wall Elbow
- Stop/Volume Control Valves (3 pieces)
- Showerhead Features No-Clog, Easy-Clean Spray Nozzles
- Optional Extension Kit
- 3/4" Thermostatic Rough Valve Flow Rate ~18 gpm @60 psi
- Flow Rates: showerhead ≤2.0 max gpm, handshower ≤1.5 max gpm