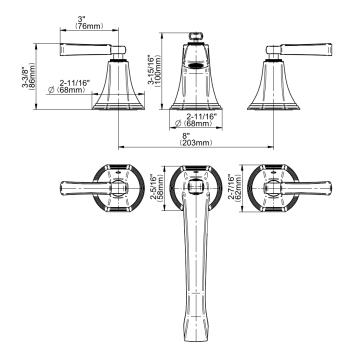

## **Product Features**

- Aerated flow rate ~7 gpm @45 psi
- Matching deck-mounted handshower and diverter set available