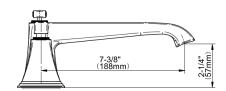

## **Product Features**

- Aerated flow rate ~7 gpm @45 psi
- Matching deck-mounted handshower and diverter set available