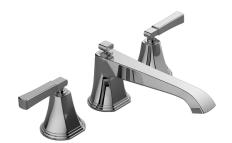

## **Product Features**

- Aerated flow rate ~7 gpm @45 psi
- Matching deck-mounted handshower and diverter set available