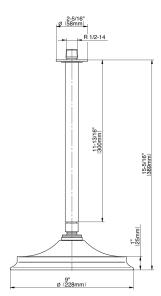

## **Product Features**

- 9" low-profile rain showerhead
- 12" ceiling shower arm and flange
- 126 no-clog, easy-clean rubber spray nozzles
- Showerhead flow rate ≤ 1.8 max gpm