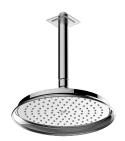

## Finezza Collection Finezza Showerhead with Ceiling Arm

## **Product Features**

- 9" low-profile rain showerhead
- 12" ceiling shower arm and flange
- 126 no-clog, easy-clean rubber spray nozzles
- Showerhead flow rate ≤ 1.8 max gpm