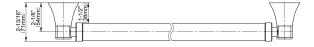

## **Product Features**

- 32" center to center • 1-1/2" distance from wall to bar
- 1-1/4" diameter •
- Solid brass construction
- Mounting hardware included
- ADA compliant when installed • properly
- Style options complement Finezza DUE collection