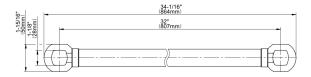

## **Product Features**

- 32" center to center • 1-1/2" distance from wall to bar
- 1-1/4" diameter •
- Solid brass construction
- Mounting hardware included
- ADA compliant when installed • properly
- Style options complement Finezza DUE collection