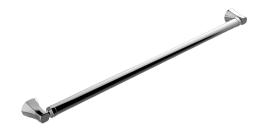

## **Product Features**

- 32" center to center • 1-1/2" distance from wall to bar
- 1-1/4" diameter •
- Solid brass construction
- Mounting hardware included
- ADA compliant when installed • properly
- Style options complement Finezza DUE collection