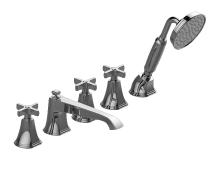

## **Product Features**

- Aerated flow rate ~7 gpm @45 psi
- Deck-mounted handshower and diverter set included
  Optional in-line pressure
- balancing valve