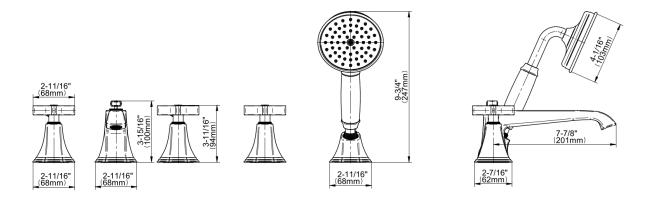

## **Product Features**

- Aerated flow rate ~7 gpm @45 psi
- Deck-mounted handshower and diverter set included
  Optional in-line pressure
- balancing valve