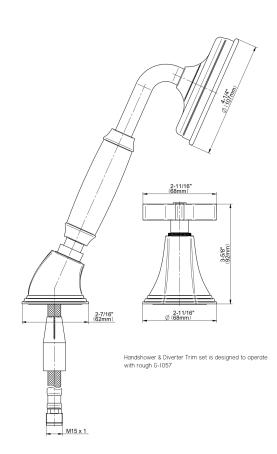

## G-6855-C15B

Finezza Collection Finezza UNO Deck-Mounted Hanshower & Diverter Set

## **Product Features**

- Matches G-6850-C15B Roman
  tub act
  - tub set
- Handshower hose included