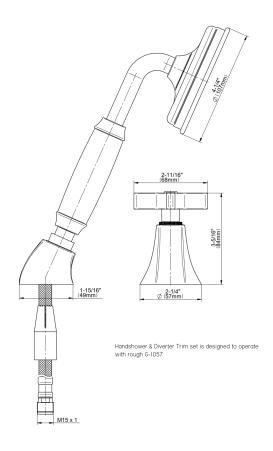

## G-6856-C15B

Finezza Collection Finezza DUE Deck-Mounted Handshower & Diverter Set

## **Product Features**

- Matches G-6852-C15B Roman tub set
- Handshower hose included