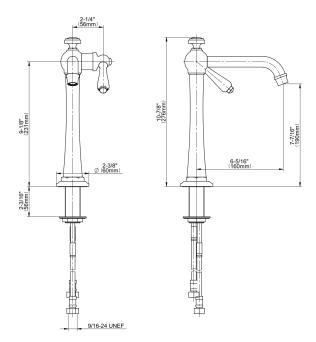

## G-6905-LM48

Camden Collection
Camden Vessel Lavatory Faucet

## **Product Features**

- Single-hole installation
- Aerated flow rate ≤ 1.2 max gpm
- 1-1/4" hole cutout
- Drain assembly not included
- Optional matching decorative trap G-9973