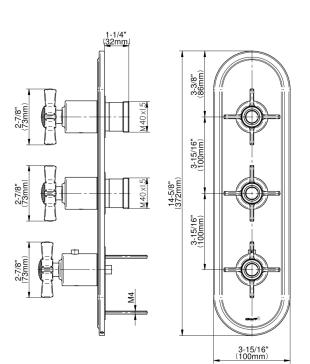

## G-8087-C16E0-T **Camden Collection** M-Series Valve Trim with Three Handles

## **Product Features**

- Three metal handles, decorative trim plate
- Use with M-Series rough valves
- ALM48C16 handles should not be used with any 3-way diverter valves