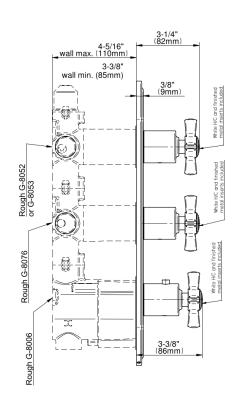

## G-8087-C16E0-T **Camden Collection** M-Series Valve Trim with Three Handles

## **Product Features**

- Three metal handles, decorative trim plate
- Use with M-Series rough valves
- ALM48C16 handles should not be used with any 3-way diverter valves