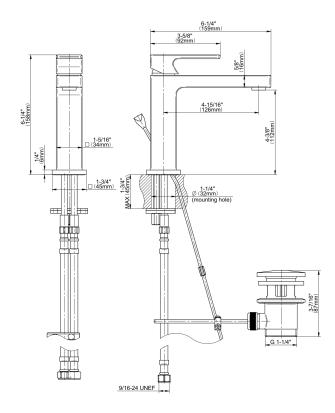

## **Product Features**

- Single-hole installation
- Aerated flow rate ≤1.2 max gpm
- 1-11/32" hole cutout
- Includes pop-up drain assembly w/lift rod & overflow
- Optional matching decorative trap G-9971