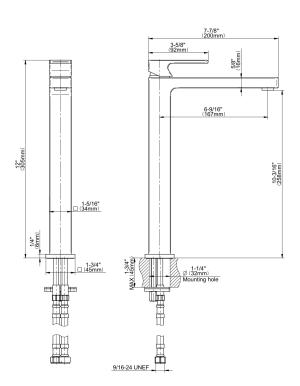

## **Product Features**

- Single-hole installation
- Aerated flow rate ≤1.2 max gpm
- 1-11/32" hole cutout
- Drain assembly not included
- Optional matching decorative trap G-9971