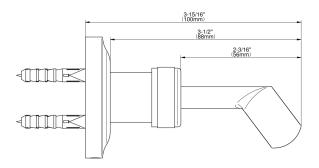

## Camden Collection Transitional Wall Bracket for Handshower

## **Product Features**

- · Solid brass construction
- Swivel holder