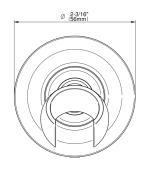

## Camden Collection Transitional Wall Bracket for Handshower



## **Product Features**

- · Solid brass construction
- Swivel holder

## **Available Finishes**

- 24K Polished Gold
- 24K Brushed Gold
- Brushed Brass PVD®
- Brushed Gold PVD®
- Architectural Black<sup>™</sup>
- Brushed Nickel
- Brushed Nickel PVD®
- Brushed Onyx PVD®
- Brushed Tuscan Bronze PVD®
- Rose Gold / Brushed Copper PVD®
- Gunmetal PVD®
- Matte Black
- Olive Bronze
- Onyx PVD®
- Polished Brass PVD®
- Polished Chrome
- Polished Gold PVD®
- Polished Nickel
- Polished Nickel PVD®
- Polished Tuscan Bronze PVD®
- Rose Gold / Polished Copper PVD®
- Satin Gold PVD®
- Steelnox® (Satin Nickel)
- Unfinished Brass
- Vintage Brushed Brass
- Warm Bronze PVD®
- Architectural White





<sup>\*</sup> Special order finish - call for availability