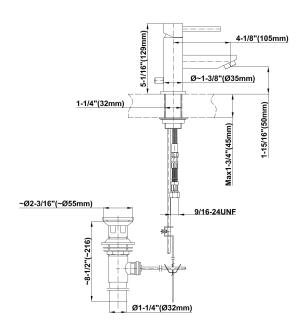

## **Product Features**

- Single-hole Installation
  Aerated flow rate ≤1.2 max gpm
- 4-1/8" Spout Length
- Includes Pop-up Drain Assembly w/Lift Rod & Overflow
- Optional Matching Decorative Trap G-9970