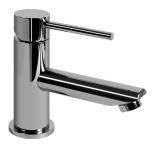

## **Product Features**

- Single-hole Installation
  Aerated flow rate ≤1.2 max gpm
- 4-1/8" Spout Length
- Includes Pop-up Drain Assembly w/Lift Rod & Overflow
- Optional Matching Decorative Trap G-9970

## **Available Finishes**

- 24K Polished Gold
- 24K Brushed Gold
- Brushed Brass PVD®
- Architectural Black<sup>™</sup>
- Brushed Onyx PVD®
- Rose Gold / Brushed Copper PVD®
- Gunmetal PVD®
- Matte Black
- Olive Bronze
- Onyx PVD®
- Polished Brass PVD®
- Polished Chrome
- Polished Nickel
- Rose Gold / Polished Copper PVD®
- Steelnox® (Satin Nickel)
- Unfinished Brass
- Unfinished Brushed Brass
- Architectural White