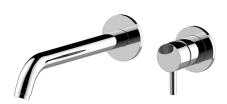

## G-6136-LM41MW

M.E. Collection M.E. Wall-Mounted Lavatory Faucet w/Single Handle

## **Product Features**

- Wall-mount spout and handle installation
- Aerated flow rate ≤1.2 max gpm
- 9-1/4" spout reach
- Handle may be installed on left or right of spout
- Drain assembly not included
- Optional matching decorative trap G-9970
- Optional extension kit