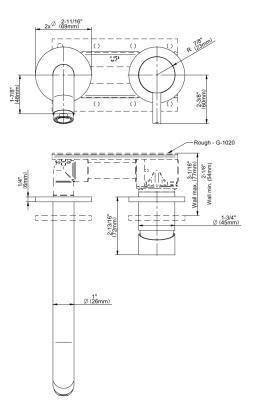

## **Product Features**

- Wall-mount spout and handle installation
- Aerated flow rate ≤1.2 max gpm
- 9-1/4" spout reach
- Handle may be installed on left or right of spout
- Drain assembly not included
- Optional matching decorative trap G-9970
- Optional extension kit