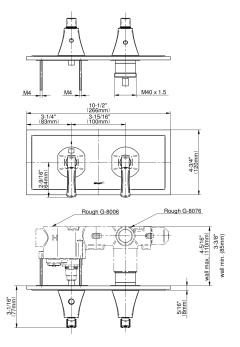

## G-8149H-LM47E0-T

Finezza Collection M-Series Valve Horizontal Trim with Two Handles

## **Product Features**

- Two metal handles, decorative trim plate
- Use with M-Series rough valves
- LM47E0 handles should not be used with 2-way or 3-way diverter valves