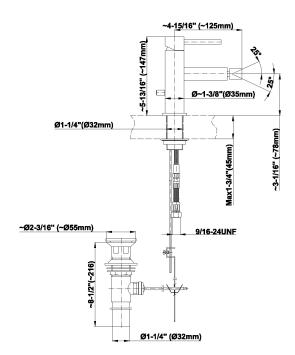

## **Product Features**

- Single Hole Installation
- Aerated Flow Rate ~2.2 gpm @60 psi
- Includes pop-up drain assembly with overflow