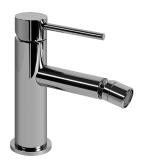

M.E. Collection M.E. 25 Bidet

## **Product Features**

- Single Hole Installation
- Aerated Flow Rate ~2.2 gpm @60 psi
- Includes pop-up drain assembly with overflow