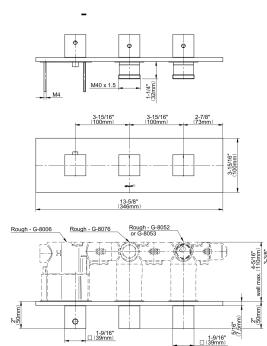

## G-8057H-SH0-T

Incanto Collection M-Series Valve Horizontal Trim with Three Handles

## **Product Features**

- Three metal handles,
- decorative trim plateUse with M-Series rough valves