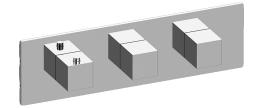

## G-8057H-SH0-T

Incanto Collection M-Series Valve Horizontal Trim with Three Handles

## **Product Features**

- Three metal handles,
- decorative trim plateUse with M-Series rough valves