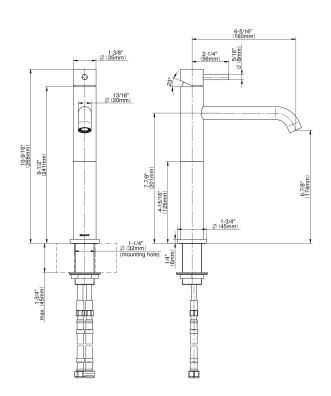

## **Product Features**

- Single-hole Installation
- Aerated flow rate ≤1.2 max gpm
- Drain assembly not included
- Optional matching decorative trap G-9970