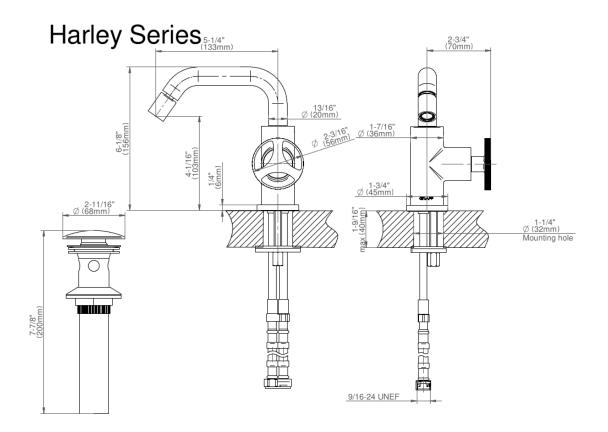

## **Product Features**

- Single hole installation
- Aerated flow rate ~2.2 gpm @60 psi
- Includes pop-up drain assembly with overflow