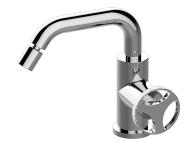

## **Product Features**

- Single hole installation
- Aerated flow rate ~2.2 gpm @60 psi
- Includes pop-up drain assembly with overflow

## **Available Finishes**

- 24K Polished Gold
- 24K Brushed Gold
- 24K Brushed Gold/Onyx PVD® Accents
- Brushed Brass PVD®
- Architectural Black<sup>™</sup>
- Brushed Nickel
- Brushed Onyx PVD®
- Gunmetal PVD®
- Matte Black
- · Olive Bronze
- Onyx PVD®
- Polished Brass PVD®
- Polished Chrome
- Polished Chrome/Onyx PVD® Accents
- Polished Nickel
- Polished Nickel/Onyx PVD® Accents
- Architectural White