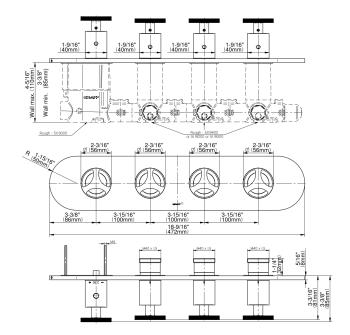

## G-8058H-C19E0-T

Harley Collection Harley M-Series Valve Horizontal Trim with Four Handles

## **Product Features**

- · Four metal handles
- Decorative trim plate
- Use with M-Series rough valves