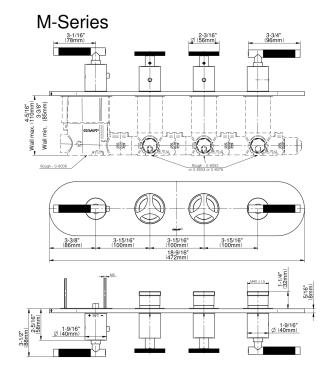

## G-8058H-ALM57C19-T

Harley Collection Harley M-Series Valve Horizontal Trim with Four Handles

## **Product Features**

- · Four metal handles
- Decorative trim plate
- Use with M-Series rough valves
- ALM57C19 handles should not be used with 2-way or 3-way diverter valve