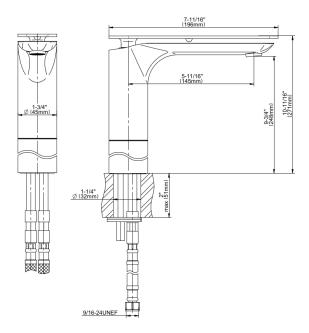

## **Product Features**

- Single-hole installation
- Aerated flow rate ≤1.2 max apm
- 1-1/4" hole cutout
- Drain assembly not included
- Optional Matching Decorative Trap G-9970