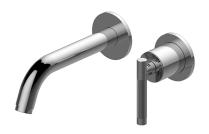

## G-11435-LM57

Harley Collection Harley Wall-Mounted Lavatory Faucet with Single Handle

## **Product Features**

- Wall-mount spout and handle installation
- Aerated flow rate ≤1.2 max gpm
- 7-1/2" spout reach
- Handle may be installed on left or right of spout
- Drain assembly not included
- Optional matching decorative trap G-9970
- Optional extension kit