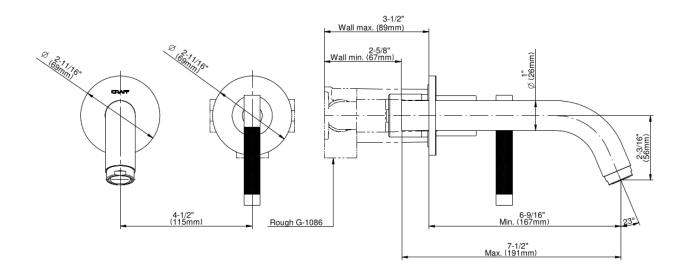

## **Product Features**

- Wall-mount spout and handle installation
- Aerated flow rate ≤1.2 max gpm
- 7-1/2" spout reach
- Handle may be installed on left or right of spout
- Drain assembly not included
- Optional matching decorative trap G-9970
- Optional extension kit