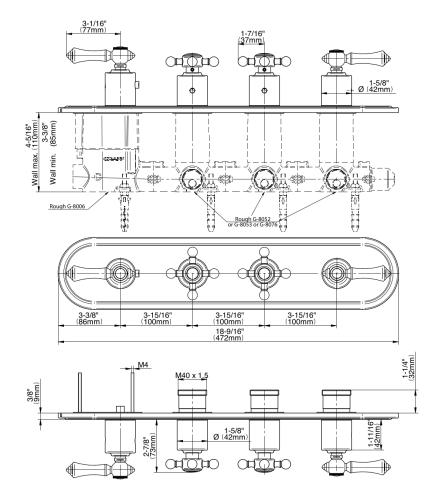

## G-8088H-ALM15C2-T

Adley M-Series Valve Horizontal Trim with Four Handles

## **Product Features**

- · Four metal handles
- Decorative trim plate
- Use with M-Series rough valves
- ALM15C2, ALM34C2, ALC1C2 handles should not be used with used with 2-way or 3-way diverter valve