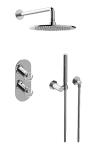

## GL2.022WD-C19E0

Harley Collection Harley M-Series Thermostatic Shower System - Shower with Handshower

## **Product Features**

- 3/4" thermostatic valve and trim
- 3/4" 2-way diverter valve
- 8" showerhead with 12" wallmounted shower arm
- Showerhead features no-clog, easy-clean spray nozzles
- Handshower set with wall bracket and 59" hose (PVD finishes use 59" flex hose)
- Flow rates: showerhead  $\leq 1.8$  max gpm, handshower  $\leq 1.5$  max gpm